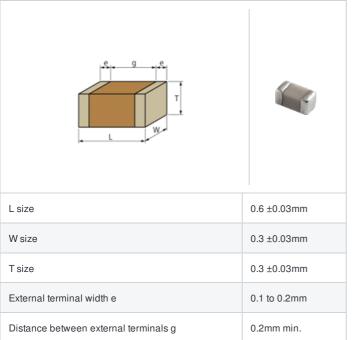

## GJM0335C1E3R9BB01# "#" indicates a package specification code.













< List of part numbers with package codes >

GJM0335C1E3R9BB01D , GJM0335C1E3R9BB01W , GJM0335C1E3R9BB01J

## Shape



## References

| Packaging | Specifications                                               | Minimum quantity |
|-----------|--------------------------------------------------------------|------------------|
| D         | ф180mm Paper taping                                          | 15000            |
| J         | ф330mm Paper taping                                          | 50000            |
| W         | φ180mm Paper taping (W8P1*)  * Width: 8mm, Pocket pitch: 1mm | 30000            |

| Mass (typ.) |        |  |
|-------------|--------|--|
| 1 piece     | 0.33mg |  |
| φ180mm Reel | 118g   |  |

## **Specifications**

Size code in inch(mm)

| Capacitance                                      | 3.9pF ±0.1pF |
|--------------------------------------------------|--------------|
| Rated